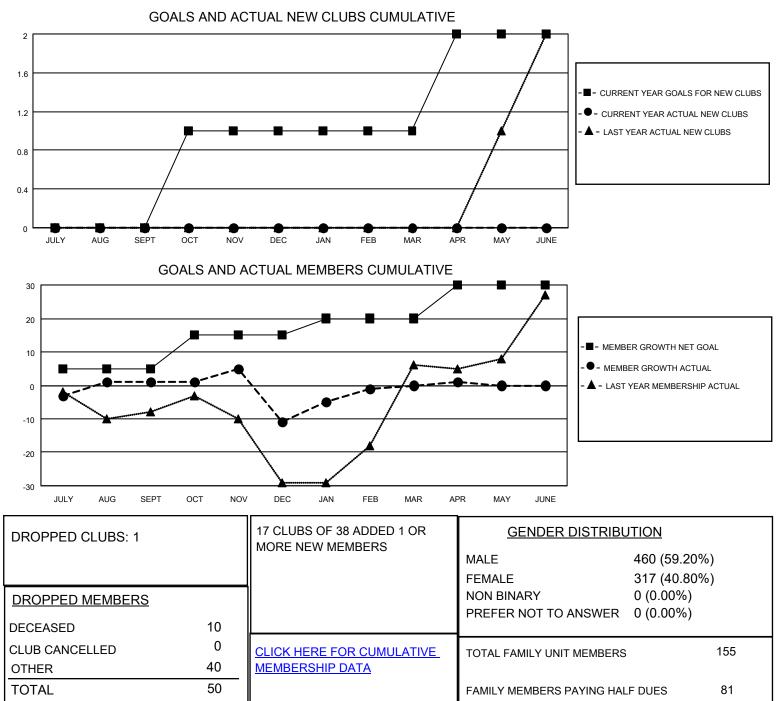

## LOCATION MICHIGAN

District 11 A1

Results as of: 4/30/2023

| Clubs                 |               |           |               | Members               |                        |                         |                                                    |
|-----------------------|---------------|-----------|---------------|-----------------------|------------------------|-------------------------|----------------------------------------------------|
| RESULTS FOR 2022-2023 |               |           |               | RESULTS FOR 2022-2023 |                        |                         |                                                    |
| QUARTER               | NEW CLUB GOAL | NEW CLUBS | DROPPED CLUBS | QUARTER MEME          | BER GROWTH NET<br>GOAL | MEMBER GROWTH<br>ACTUAL | DROPPED<br>MEMBERS ACTUAL<br>(including transfers) |
| JULY/AUG/SEPT         | 0             | 0         | 0             | JULY/AUG/SEPT         | 5                      | 8                       | 7                                                  |
| OCT/NOV/DEC           | 1             | 0         | 1             | OCT/NOV/DEC           | 10                     | 21                      | 31                                                 |
| JAN/FEB/MAR           | 0             | 0         | 0             | JAN/FEB/MAR           | 5                      | 22                      | 9                                                  |
| APR/MAY/JUNE          | 1             | 0         | 0             | APR/MAY/JUNE          | 10                     | 4                       | 3                                                  |